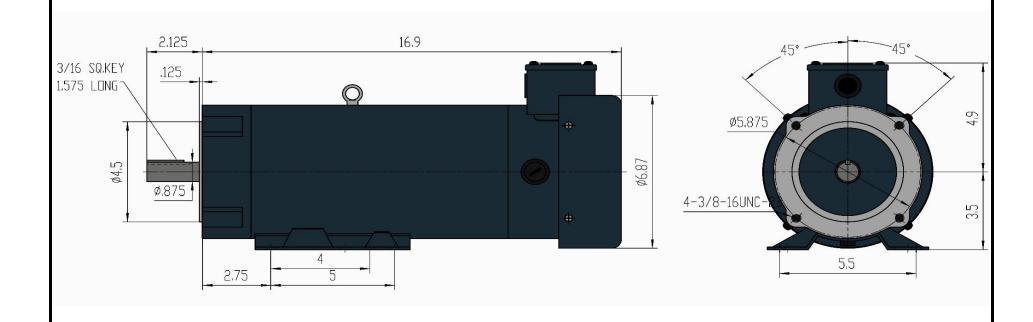

## Max Motion

| Customer is responsable in determining that MaxMotion product will fit/perform suitably in the intended application |      |         |      |        |       |         | Version: 1NIN |         | Revised: April 2020 |       |
|---------------------------------------------------------------------------------------------------------------------|------|---------|------|--------|-------|---------|---------------|---------|---------------------|-------|
| HP                                                                                                                  | RPM  | Voltage | Amps | Const. | Frame | Insul.  | Torque        | P. Code | Wgt lbs             | Rated |
| 3                                                                                                                   | 1750 | 180Vdc  | 18,6 | TEFC   | 145TC | Class H | 108 in/lbs    | K (SCR) | 70                  | IP45  |